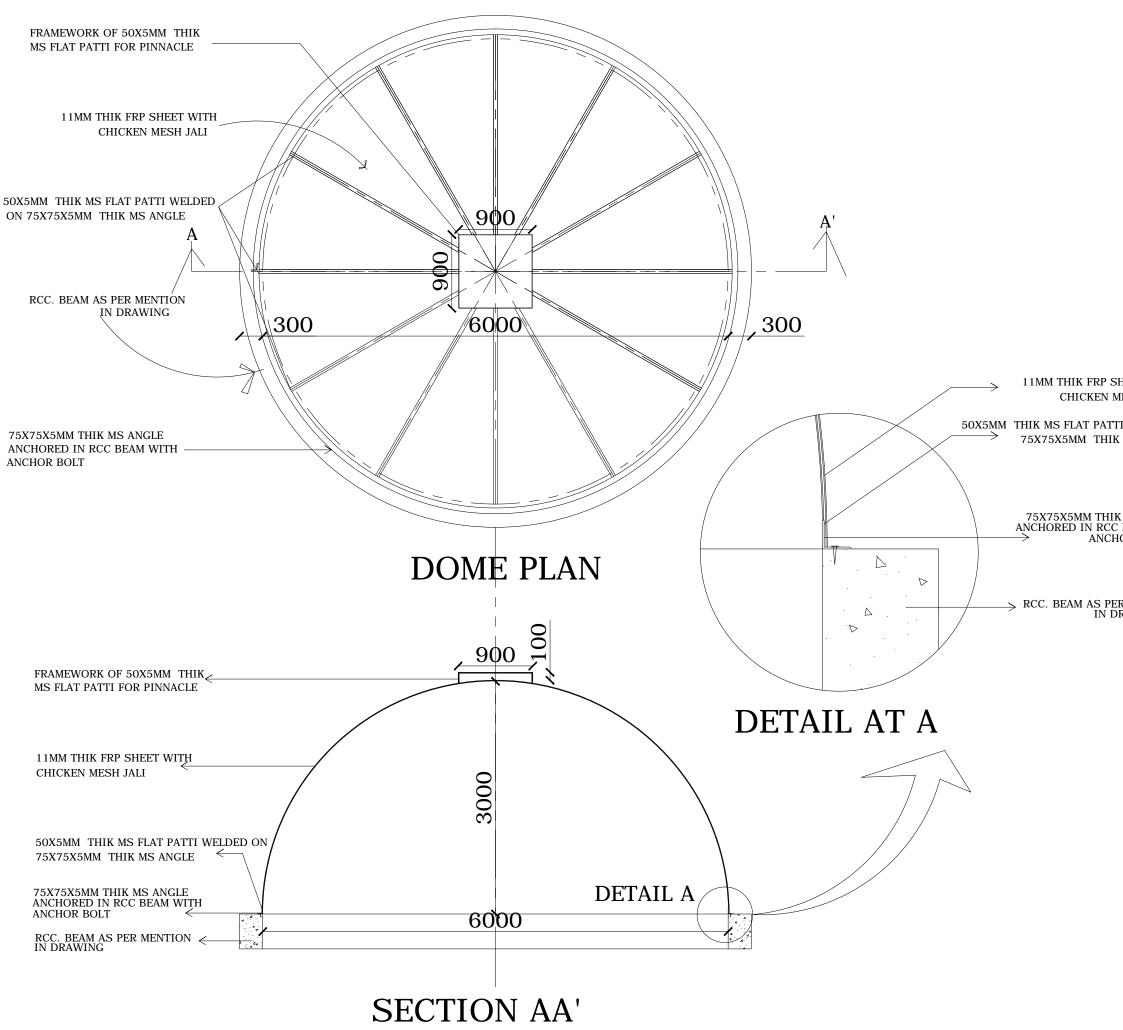

## PRODUCED BY AN AUTODESK EDUCATIONAL PRODUCT

|                       |            | 'CHOK<br>AT DIKSHBH | POSED CONS<br>HAMELA HOS<br>IUMI SQUARE | tel'<br>, nagpur |               |
|-----------------------|------------|---------------------|-----------------------------------------|------------------|---------------|
|                       | DRAWIN     | IG                  | AL WELFARE                              |                  | <u>vi</u>     |
|                       |            |                     | TAIL AT TERRA                           | ACE LEVEL        |               |
|                       |            |                     |                                         |                  |               |
|                       |            |                     |                                         |                  |               |
|                       |            |                     |                                         |                  |               |
|                       |            |                     |                                         |                  |               |
|                       |            |                     |                                         |                  |               |
|                       |            |                     |                                         |                  |               |
|                       |            |                     |                                         |                  |               |
|                       |            |                     |                                         |                  |               |
|                       |            |                     |                                         |                  |               |
|                       |            |                     |                                         |                  |               |
|                       |            |                     |                                         |                  |               |
|                       |            |                     |                                         |                  |               |
| HEET WITH             |            |                     |                                         |                  |               |
| IESH JALI             |            |                     |                                         |                  |               |
| I WELDED ON           |            |                     |                                         |                  |               |
| MS ANGLE              |            |                     |                                         |                  |               |
|                       |            |                     |                                         |                  |               |
|                       |            |                     |                                         |                  |               |
| MS ANGLE<br>BEAM WITH |            |                     |                                         |                  |               |
| OR BOLT               |            |                     |                                         |                  |               |
|                       |            |                     |                                         |                  |               |
|                       |            |                     |                                         |                  |               |
| R MENTION<br>RAWING   |            |                     |                                         |                  |               |
|                       |            |                     |                                         |                  |               |
|                       |            |                     |                                         |                  |               |
|                       |            |                     |                                         |                  |               |
|                       |            |                     |                                         |                  |               |
|                       |            |                     |                                         |                  |               |
|                       |            |                     |                                         |                  |               |
|                       |            |                     |                                         |                  |               |
|                       |            |                     |                                         |                  |               |
|                       | ARCHITECT  | 's signature:       | :                                       |                  |               |
|                       |            |                     |                                         |                  |               |
|                       |            |                     |                                         |                  |               |
|                       |            | S. KAMBLE           |                                         |                  |               |
|                       | 95, SANCTI |                     | ,<br>Nagar , hingna                     | M.I.D.C. ROAD    |               |
|                       | NAGPUR - 4 |                     | SCALE                                   | NOR              | тн            |
|                       | WORKING D  |                     |                                         |                  | $\gamma$      |
|                       | WORKING D  | RAWING              | 1:100, 1:200                            |                  |               |
|                       | SUB-       | date :              | job no :                                | dealt :          | chkd :<br>SSK |